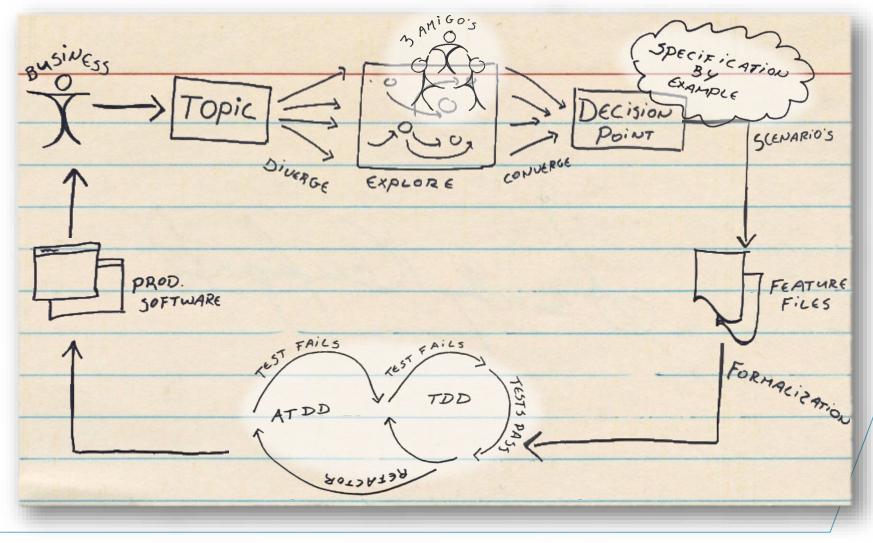

# QUALITY SERVICES

#### To BDD or not to BDD

Noordertest 2016



consult.



train.



practice.







ORDINA

To BDD or not to BDD ' Fear leads to risk, risk leads to process, process leads to hate ... and suffering and Gantt charts' Dan North











Gedrag VS. Implementatie

































































Specification by Example





To BDD or not to BDD فرض... DaH ghu... qaSDI... متى ... اذاً ... Gegeven... Als... Dan... vaj... Дадено ССДЕЛЕЛ.... Когато То Το ... 假如... Als .... 當... 那麼... Gangway!... Blimey!... Dan. Phynip ... Epst... Uuju ... Let go and haul... Gegewe... Wanneer... Dan...



Specificatie — Test (A)TDD





Test (automatisering) - Piramide 10% yi 20% INTEGRATIE 70% YNIT











| TO BDD OR<br>NOTTO BDD? |  |
|-------------------------|--|
| (would my PO care??)    |  |





ORDINA

Kaspar.van.Dam@ImproveQS.nl 06-14602451 www.ImproveQS.nl www.Ordina.nl