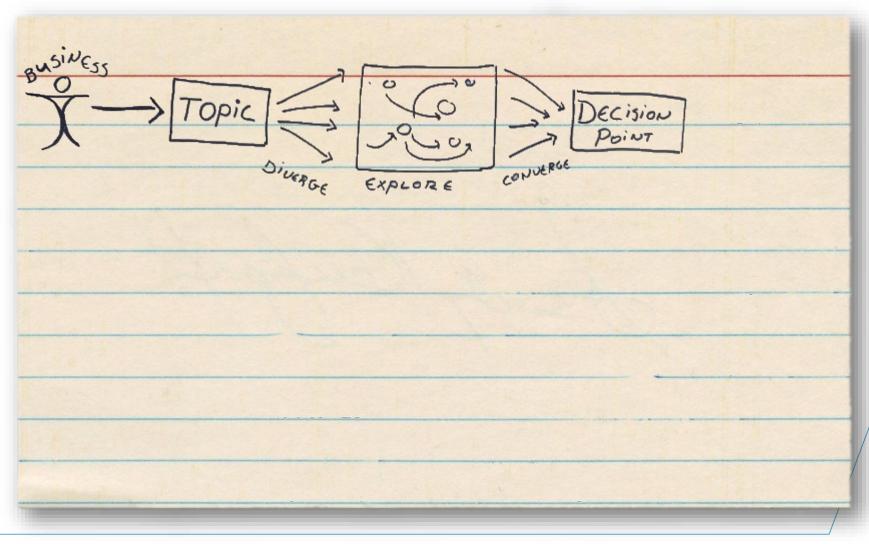

# QUALITY SERVICES

#### To BDD or not to BDD

Noordertest 2016



consult.



train.



practice.







ORDINA

To BDD or not to BDD ' Fear leads to risk, risk leads to process, process leads to hate ... and suffering and Gantt charts' Dan North











Gedrag VS. Implementatie

































































Specification by Example





To BDD or not to BDD فرض... DaH ghu... qaSDI... متى ... اذاً ... Gegeven... Als... Dan... vaj... Дадено ССДЕЛЕЛ.... Когато То Το ... 假如... Als .... 當... 那麼... Gangway!... Blimey!... Dan. Phynip ... Epst... Uuju ... Let go and haul... Gegewe... Wanneer... Dan...



Specificatie — Test (A)TDD





Test (automatisering) - Piramide 10% yi 20% INTEGRATIE 70% YNIT











| TO BDD OR<br>NOTTO BDD? |  |
|-------------------------|--|
| (would my PO care??)    |  |





ORDINA

Kaspar.van.Dam@ImproveQS.nl 06-14602451 www.ImproveQS.nl www.Ordina.nl