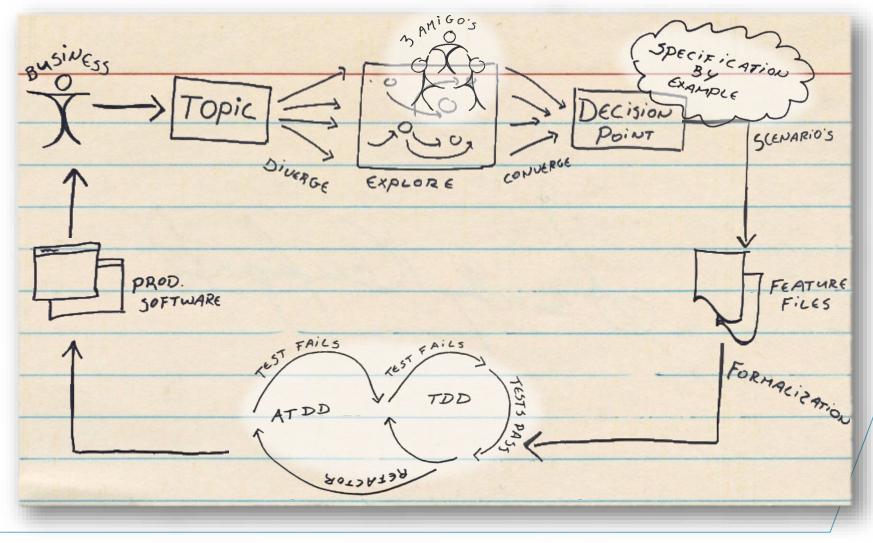

Gedrag VS. Implementatie

Specification by Example

To BDD or not to BDD فرض... DaH ghu... qaSDI... متى ... اذاً ... Gegeven... Als... Dan... vaj... Дадено ССДЕЛЕЛ.... Когато То Το ... 假如... Als .... 當... 那麼... Gangway!... Blimey!... Dan. Phynip ... Epst... Uuju ... Let go and haul... Gegewe... Wanneer... Dan...