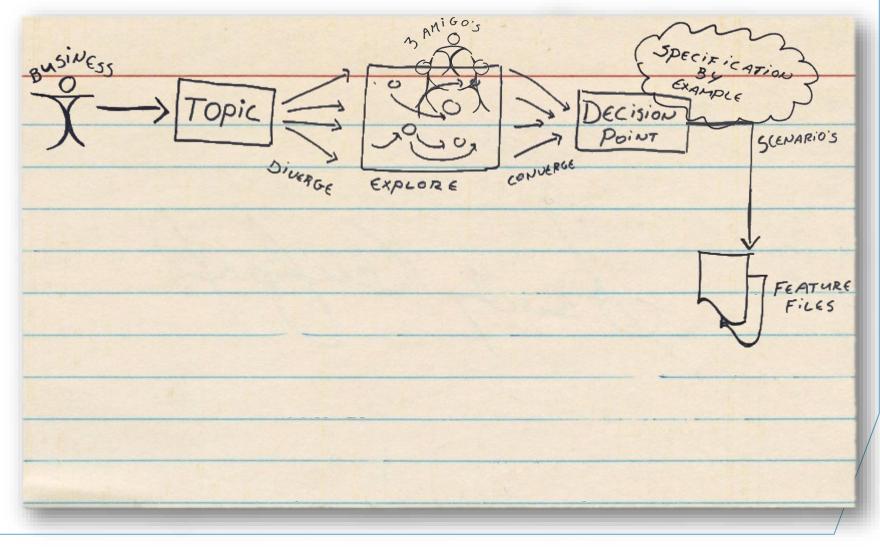

Gedrag VS. Implementatie

Specification by Example

To BDD or not to BDD فرض... DaH ghu... qaSDI... متى ... اذاً ... Gegeven... Als... Dan... vaj... Дадено ССДЕЛЕЛ.... Когато То Το ... 假如... Als .... 當... 那麼... Gangway!... Blimey!... Dan. Phynip ... Epst... Uuju ... Let go and haul... Gegewe... Wanneer... Dan...