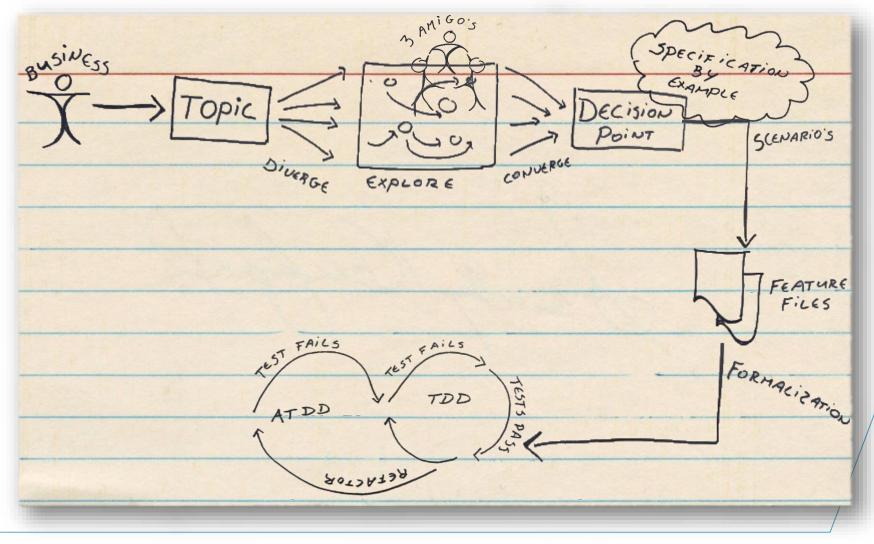

Specificatie — Test (A)TDD

Test (automatisering) - Piramide 10% yi 20% INTEGRATIE 70% YNIT

| TO BDD OR<br>NOTTO BDD? |  |
|-------------------------|--|
| (would my PO care??)    |  |

ORDINA

Kaspar.van.Dam@ImproveQS.nl 06-14602451 www.ImproveQS.nl www.Ordina.nl