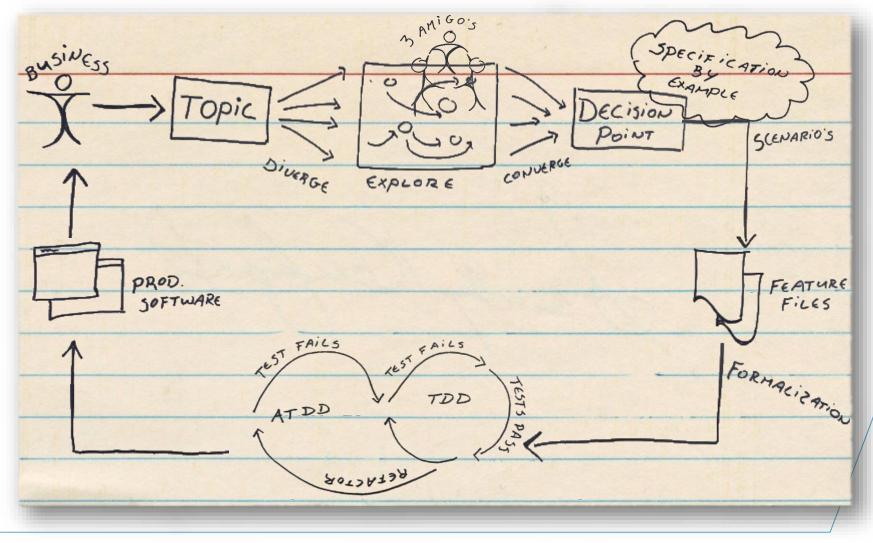

# QUALITY SERVICES

#### To BDD or not to BDD

Noordertest 2016



consult.



train.



practice.







ORDINA

To BDD or not to BDD ' Fear leads to risk, risk leads to process, process leads to hate ... and suffering and Gantt charts' Dan North











Gedrag VS. Implementatie

































































Specification by Example





To BDD or not to BDD فرض... DaH ghu... qaSDI... متى ... اذاً ... Gegeven... Als... Dan... vaj... Дадено ССДЕЛЕЛ.... Когато То Το ... 假如... Als .... 當... 那麼... Gangway!... Blimey!... Dan. Phynip ... Epst... Uuju ... Let go and haul... Gegewe... Wanneer... Dan...



Specificatie — Test (A)TDD





Test (automatisering) - Piramide 10% yi 20% INTEGRATIE 70% YNIT











| TO BDD OR<br>NOTTO BDD? |  |
|-------------------------|--|
| (would my PO care??)    |  |





ORDINA

Kaspar.van.Dam@ImproveQS.nl 06-14602451 www.ImproveQS.nl www.Ordina.nl