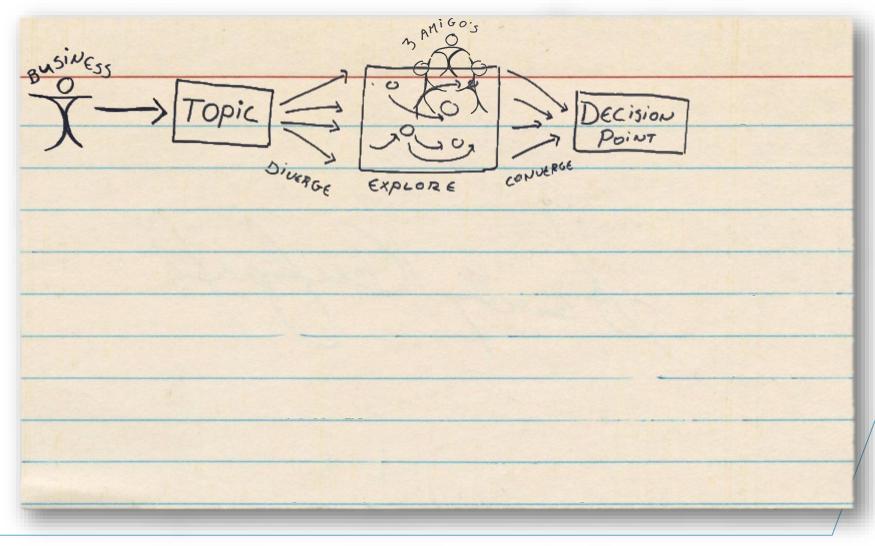

# QUALITY SERVICES

#### To BDD or not to BDD

Noordertest 2016



consult.



train.



practice.







ORDINA

To BDD or not to BDD ' Fear leads to risk, risk leads to process, process leads to hate ... and suffering and Gantt charts' Dan North











Gedrag VS. Implementatie

































































Specification by Example





To BDD or not to BDD فرض... DaH ghu... qaSDI... متى ... اذاً ... Gegeven... Als... Dan... vaj... Дадено ССДЕЛЕЛ.... Когато То Το ... 假如... Als .... 當... 那麼... Gangway!... Blimey!... Dan. Phynip ... Epst... Uuju ... Let go and haul... Gegewe... Wanneer... Dan...



Specificatie — Test (A)TDD





Test (automatisering) - Piramide 10% yi 20% INTEGRATIE 70% YNIT











| TO BDD OR<br>NOTTO BDD? |  |
|-------------------------|--|
| (would my PO care??)    |  |





ORDINA

Kaspar.van.Dam@ImproveQS.nl 06-14602451 www.ImproveQS.nl www.Ordina.nl