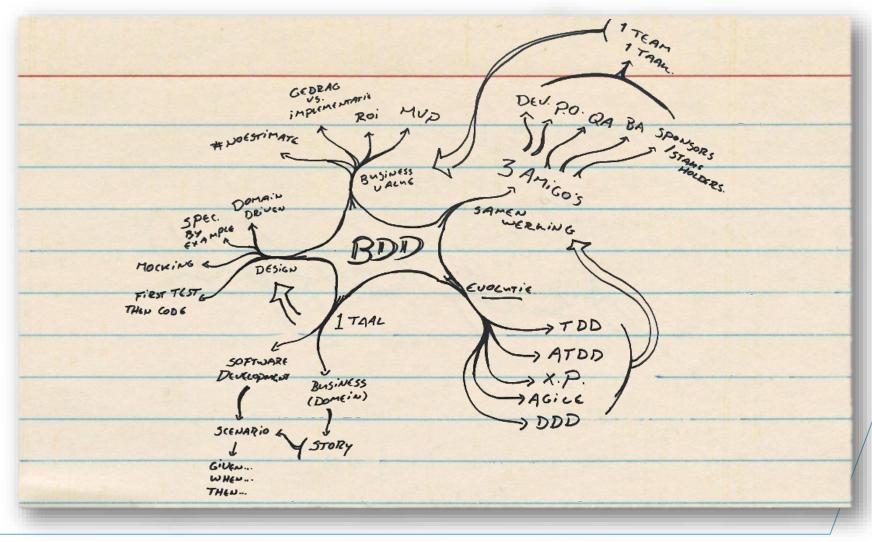

Gedrag VS. Implementatie

Specification by Example

To BDD or not to BDD فرض... DaH ghu... qaSDI... متى ... اذاً ... Gegeven... Als... Dan... vaj... Дадено ССДЕЛЕЛ.... Когато То Το ... 假如... Als .... 當... 那麼... Gangway!... Blimey!... Dan. Phynip ... Epst... Uuju ... Let go and haul... Gegewe... Wanneer... Dan...

Specificatie — Test (A)TDD

Test (automatisering) - Piramide 10% yi 20% INTEGRATIE 70% YNIT

| TO BDD OR<br>NOTTO BDD? |  |
|-------------------------|--|
| (would my PO care??)    |  |

ORDINA

Kaspar.van.Dam@ImproveQS.nl 06-14602451 www.ImproveQS.nl www.Ordina.nl