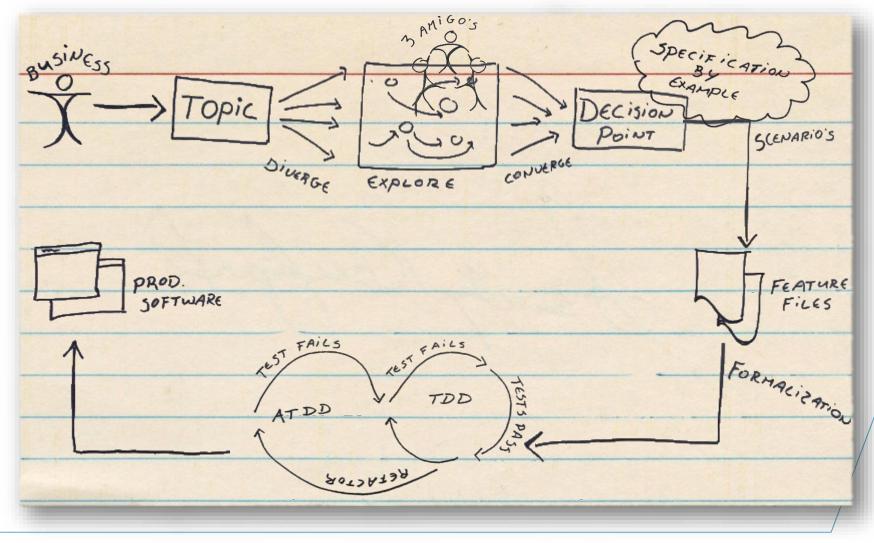

# QUALITY SERVICES

#### To BDD or not to BDD

Noordertest 2016



consult.



train.



practice.







ORDINA

To BDD or not to BDD ' Fear leads to risk, risk leads to process, process leads to hate ... and suffering and Gantt charts' Dan North











Gedrag VS. Implementatie

































































Specification by Example





To BDD or not to BDD فرض... DaH ghu... qaSDI... متى ... اذاً ... Gegeven... Als... Dan... vaj... Дадено ССДЕЛЕЛ.... Когато То Το ... 假如... Als .... 當... 那麼... Gangway!... Blimey!... Dan. Phynip ... Epst... Uuju ... Let go and haul... Gegewe... Wanneer... Dan...



Specificatie — Test (A)TDD





Test (automatisering) - Piramide 10% yi 20% INTEGRATIE 70% YNIT











| TO BDD OR<br>NOTTO BDD? |  |
|-------------------------|--|
| (would my PO care??)    |  |





ORDINA

Kaspar.van.Dam@ImproveQS.nl 06-14602451 www.ImproveQS.nl www.Ordina.nl